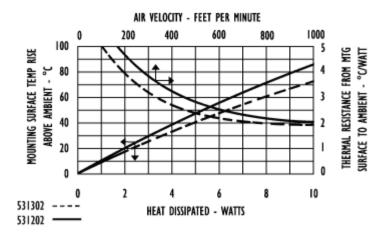

## For use with TO-220 packages

531202b00000 VIS#001772



# Mechanical Outline Drawing



| Thermal    | 75  |  |
|------------|-----|--|
| Resistance | 7.5 |  |

Thermal resistance value is based on a 75°C rise in natural convection

# Thermal Curves



### **Product Information**

| 12 Digit Part # | Description                      | Finish           | Board Mounting                        |
|-----------------|----------------------------------|------------------|---------------------------------------|
| 531202b00000    | Heat sink with no added hardware | Black<br>Anodize | <u>View Hole</u><br><u>Dimensions</u> |

### Not Exactly what you need?

We offer several options for those applications which require a more unique solution. For slight modifications of this part or other attachment options, finishes, and interface materials, contact your <u>local representative</u>. Challenge us with your thermal requirements - we can design custom solutions.

#### For technical help with our Standard Products, please call (603) 223-1921, or co