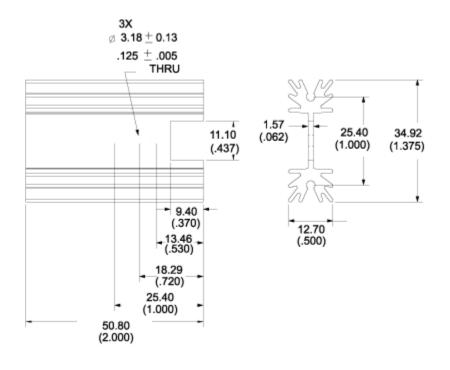

# Mechanical Outline Drawing

| Thermal    | 75  |  |
|------------|-----|--|
| Resistance | 7.5 |  |

Thermal resistance value is based on a 75°C rise in natural convection